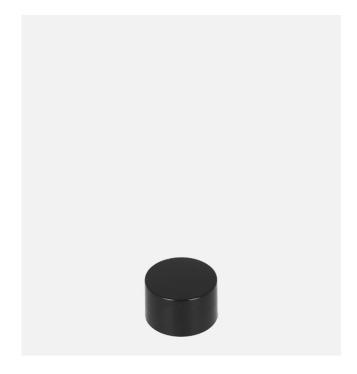

# Cap 20/410 Black Smooth

## **General** info

Item no. (SKU): TW003005

Finish: Liner: Thread: Dosage:

Hole Size:

Material: PE

Colour:
Print Areas:
Country of Origin: